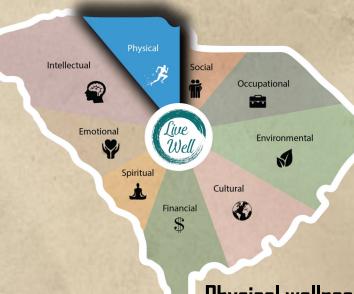

Physical wellness:

Promote and support positive, safe, and sustainable habits that take care of the body for optimal health and functioning.

Follow us on social media!

Have you been thinking

@livewellccu @ccufoodcrew